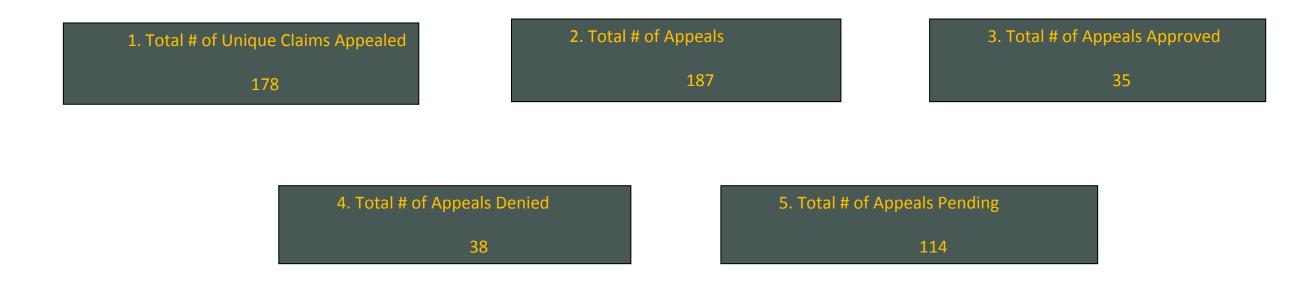

ds with Claims Denied    | Value of Pandemic EBT Benefits Replaced |                                 |
| 13,450                     | 5,941                                      | \$40,605.00                             |                                 |



| Family Investment Administration                      |
|-------------------------------------------------------|
| Eligibility & Enrollment System                       |
| E&E Summary Sheet on Stolen Benefits and Replacements |

 Run Date
 1/3/2025

 As of Date
 1/3/2025 7:14:00 AM

**Disclaimer**: This report has undergone significant transformation. Data shown on this report comes from a live environment and is subject to change. A variation of < 2% is expected in the estimates.

## **E&E EBT Benefit Replacement Appeals Report**





## Family Investment Administration Eligibility & Enrollment System E&E Summary Sheet on Stolen Benefits and Replacements

Run Date

As of Date

1/3/2025

1/3/2025 7:14:00 AM

**Disclaimer**: This report has undergone significant transformation. Data shown on this report comes from a live environment and is subject to change. A variation of < 2% is expected in the estimates.



| Key Performance Indicator (KPI)         | Data Definitions                                                                                                                                                                                                          |
|-----------------------------------------|------------------------------------------------------------------------------------------------------------